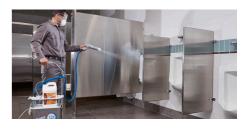

The Clorox<sup>®</sup> Total 360<sup>®</sup> System pairs an electrostatic sprayer with a portfolio of Clorox disinfectants and sanitizers to ensure all surfaces — even those hard-to-reach, difficult-to-clean areas — are properly treated. The superior surface coverage helps keep facilities healthier, while also saving time and money.

### **Clorox® Total 360® System Delivers Superior Results**

The Clorox® Total 360® Electrostatic Sprayer, with the patented PowerWrap™ nozzle, is an efficient, reliable and powerful method to ensure all surfaces - front, back and sides - can be properly disinfected and sanitized.