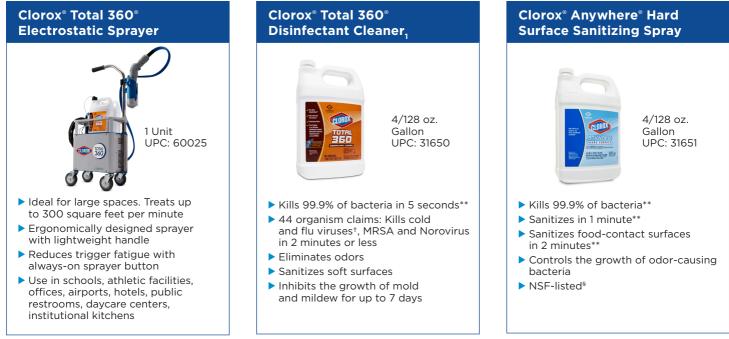

#### Clorox<sup>®</sup> Total 360<sup>®</sup> System...

#### **COVERS MORE** Treat up to **18,000 sq ft/**per hour

## REDUCES COST

Uses 65% less solution\*

1. http://journals.lww.com/joem/Abstract/2003/12000/Lost\_Productive\_Work\_Time\_Costs\_From\_Health.4.aspx 2. http://www.foodpoisoningnews.com/rochester-norovirus-costs-3000osu-outbreak-over/ 3. http://www.hcup-us-ahrq.gov/reports/starbriefs/sb35.jsp Always use product as directed. \* Versus trigger sprayer. † Rhinovirus \*\* On hard, nonporous surfaces. Sanitization claims valid for all vegetative, non-spore-forming bacteria § Reg. No. 156351