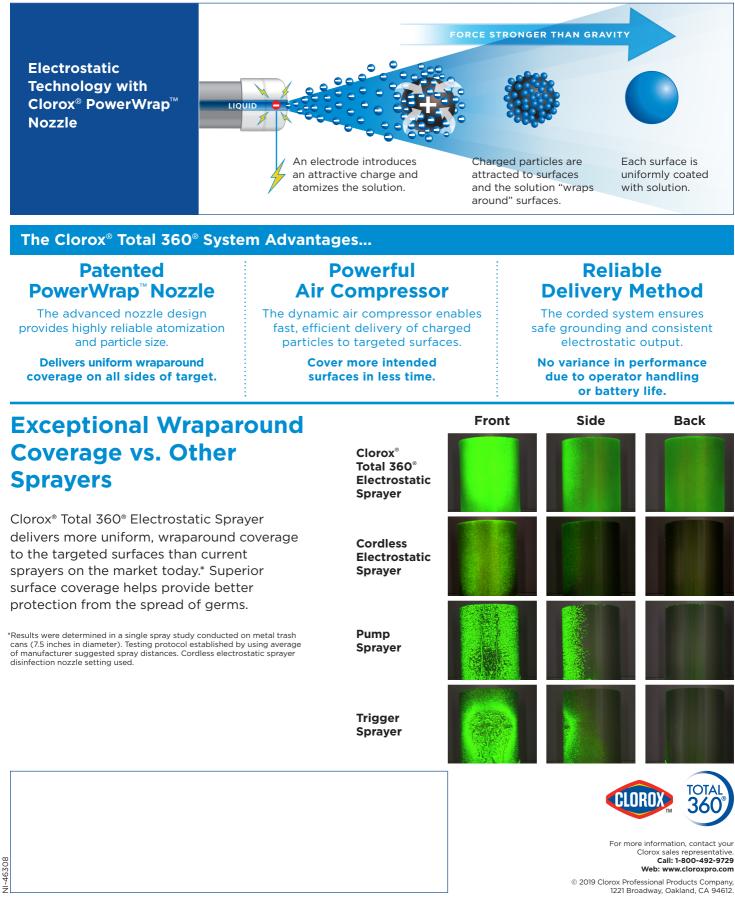

### **Clorox® Total 360® System Delivers Superior Results**

The Clorox® Total 360® Electrostatic Sprayer, with the patented PowerWrap™ nozzle, is an efficient, reliable and powerful method to ensure all surfaces - front, back and sides - can be properly disinfected and sanitized.