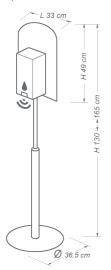

## Part Number: PTA/000

Minimum Order Quantity: 60 pcs (1 pallet)

**Description:** telescopic stand for dispenser

(This part does not include the dispenser)

Your Choice,
Our Commitment