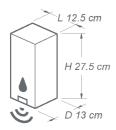

#### Part Number: 5008B

Minimum Order Quantity: 240 pcs (1 pallet)

**Description:** electronic sanitizer dispenser with refillable bottle and collapsible cartridge with rubber delivery group.

Capacity: 1000 ml, Working system: electronic battery powered, Delivery system: with infrared sensor and manual paper cut, Soap dispensing unit: 0,9 gr, Recommended installation height: 120 cm from the floor to the dispenser bottom, Net weight: 0,6 Kg, Time interval between supplies: adjustable through specific switch, Sensor activating distance: adjustable through specific switch, Red LED on: soap dispensing signal, Blinking red LED: low batteries signal, Voltage: Nr. 3 batteries Alkaline, 1,5 V each size C LR14 (total 4,5 V), IP rating: IP24, Certified product: CE