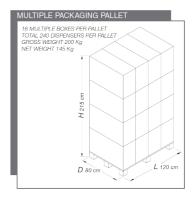

#### Part Number: 5008B

Minimum Order Quantity: 240 pcs (1 pallet)

**Description:** electronic sanitizer dispenser with refillable bottle and collapsible cartridge with rubber delivery group.

Capacity: 1000 ml, Working system: electronic battery powered, Delivery system: with infrared sensor and manual paper cut, Soap dispensing unit: 0,9 gr, Recommended installation height: 120 cm from the floor to the dispenser bottom, Net weight: 0,6 Kg, Time interval between supplies: adjustable through specific switch, Sensor activating distance: adjustable through specific switch, Red LED on: soap dispensing signal, Blinking red LED: low batteries signal, Voltage: Nr. 3 batteries Alkaline, 1,5 V each size C LR14 (total 4,5 V), IP rating: IP24, Certified product: CE