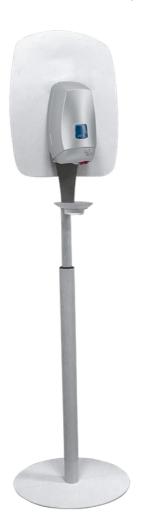

# Achieving minimal waste and maximum hygiene

A mobile telescopic handwashing station that dispenses a consistent pre-set quantity of sanitizer without the risk of bacteria transfer thanks to automatic touch-free operation, making this our safest, most efficient system yet.

# Flexibility and performance in equal measure

- Ultra-hygienic touchless operation
- Automatically delivers the perfect measure every time
- Portability enables hand hygiene in any location